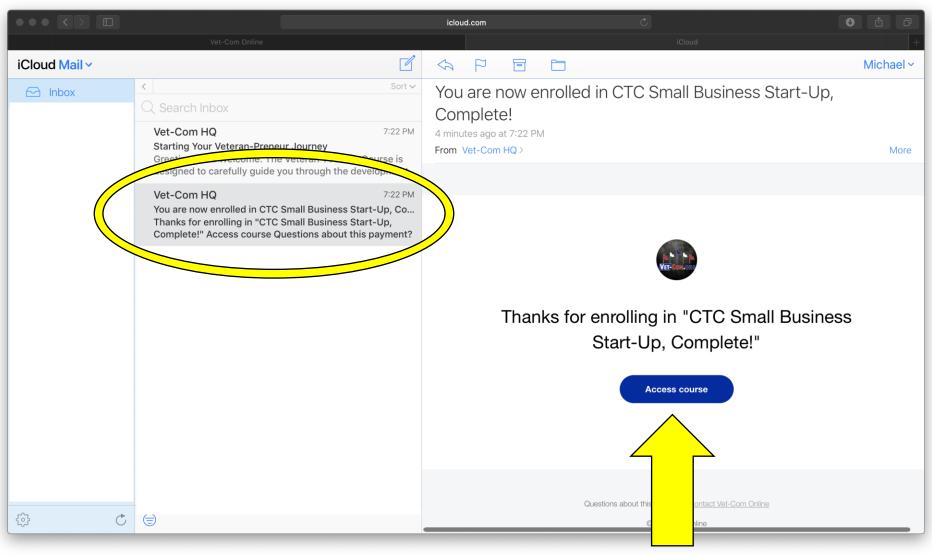

# 10. You Will Receive Two (2) Emails: Enrollment Notification

# 11. Greetings and Welcome Email